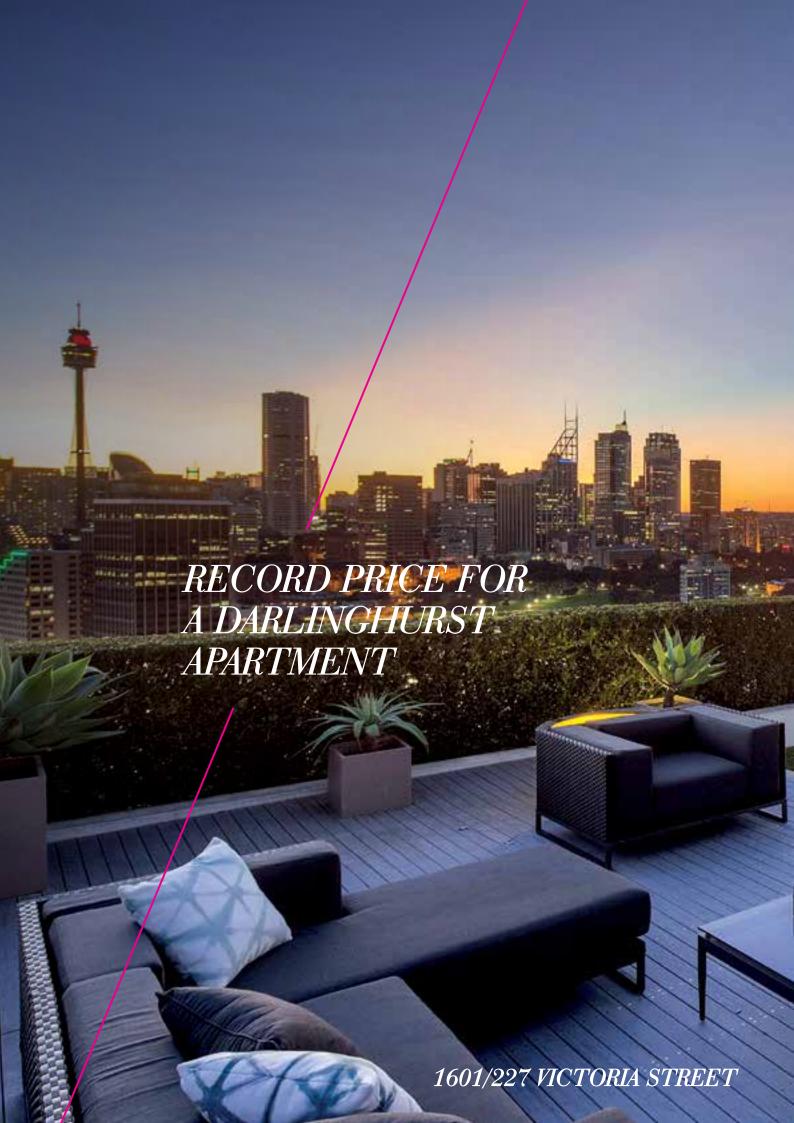

### DARLINGHURST

803/184 Forbes St The Horizon, 52a Nield Ave, 1/1 Tewkesbury Ave, 15/1 Tewkesbury Ave, 1600/227 Victoria St, 1601/227 Victoria St.